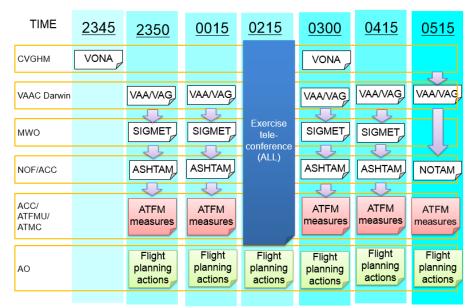

#### 2. IMPLEMENTATION

- 2.1 Exercise of VOLPHIN 16/01 by involving participant from:
  - a. DGCA, Indonesia;
  - b. Airport Authority Region IV Bali;

- c. Meteorological Climatological and Geophysical Agency (MCGA/better known BMKG); Jakarta WMO and Ujung Pandang WMO;
- d. Centre of Volcanology and Geological Hazard Mitigation (CVGHM);
- e. VAAC Darwin;
- f. Airnav Indonesia: Jakarta ACC, Ujung Pandang ACC and Jakarta NOF;
- g. Aircraft Operator: Garuda Indonesia, Lion Air, Air Asia Indonesia, Batik Air, PT. Wings Air dan PT Sriwijaya Air, Singapore Airlines, Malaysia Air System, Silk air, Qantas, Jetstar, Virgin and Royal Brunei;
- h. ANSP from Malaysia, Filipina and Australia
- 2.2 Exercise was led by
  - a. Exercise Leader: Mr. KAKIHARA, Koichiro, Senior Coordinator for International Aeronautical Meteorology, JMA.
  - b. Exercise (in-State) Co-Leader: Moh. Hasan BASHORY, Deputy Director of Air Navigation, DGCA Indonesia.
- 2.3 The exercise scenario involved the simulated eruption of Merapi Volcano with volcanic ash cloud of up to FL 350 and above moving Northeast at 20 Knots to impact ATS Route and airspace within Jakarta FIR and Ujung Pandang FIR. Scenario is structured as follows.

# VOLPHIN16/01 SCENARIO

- 2.4 Communications media used in activities VOLPHIN 16/01 using WhatsApp and Skype.
- 2.5 For notification to aviation community regarding the exercise, NOF issued the NOTAM with number A0384/16